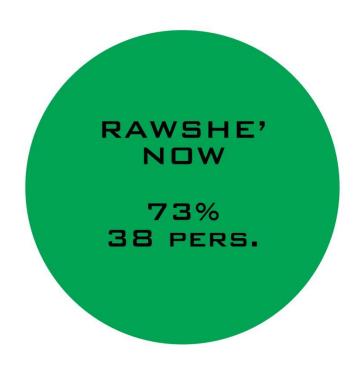

# BUILD YOUR MEMORY OF BEIRUT

BEIRUT NOW

HIGH RISE CONQUEST

UTOPIAN BEIRUT?

14% 21 PERS.

RAWSHE' NOW

"DEVELOPED" RAWSHE'

"DEVELOPED" RAWSHE'

> 27% 14 PERS.