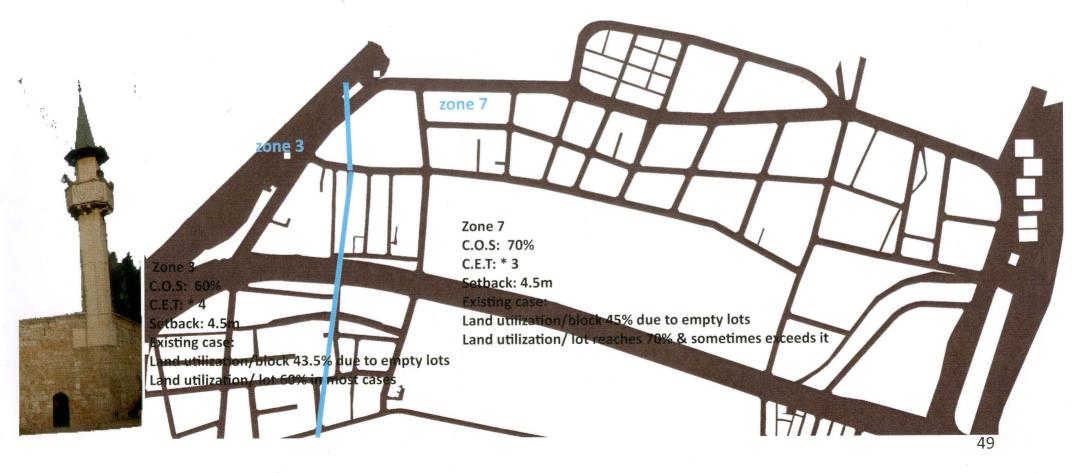

#### Zoning

The1959 urban planning envisioned this area as a grid structure. The physical structure is characterized by a grid + cul de sac. The spontaneous developments of the area made of it organic at the block level. The street hierarchy is noticeable on the plans.