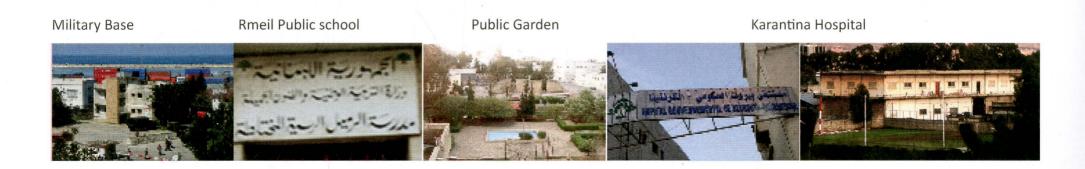

#### Land Use

Governmental Institutions

Two military bases are iconic of the area. One of the military bases, located on the previous site of the slaughterhouse, has been ordered to evacuate according to the first Based lieutenant in the concerned base. The other military base occupies a land owned by the Phalanges. The military presence is dominating the area.

Quarantine hospital, is one of the first hospitals inaugurated in the area. (rf. to history)

Ministry of Health and the pharmaceutical bank are located between the hospital and the mitilary bases.

The quarantine garden, very rarely visited was built in the 1970s. It is one of the very few public spaces of area, as a matter of fact of Beirut in general.

The Beirut Municipality is located near the eastern entrance of Beirut, marking its presence.

Rmeil Public school caters for the children of Arab el Maslakkh and many neighboring communities.

The Fire Station headquarters are located on the Charles Helou.

Old Train Station is located across the highway its location was chosen by the ottomans to transfer goods from Beirut to the greater Middle East by train. On the Charles Helou Avenue, before the covered area under study, Electricite Du Liban headquarters are located on the southern part of the highway.