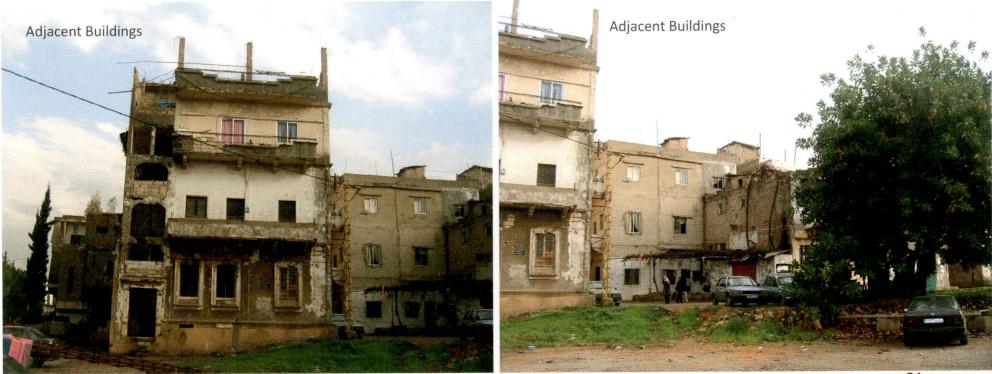

## Buildings Streets Typologies

Most of the buildings are of no classified "architectural value". Most of the buildings are either industrial or commercial. Some typical Lebanese houses are present, in an abandoned state, these artifacts have been either transformed to garages or other uses, with their roofs falling apart. Temporary extensions have been added to them. These Lebanese Houses are not classified as Heritage building to be rehabilitated, for they were not as elaborate and luxurious as the ones present on Sursock street, Ashrafiyeh.

Some low quality "high rise" blocks of flats are a result of the war during which state control was absent. These constructions often took place in periods of truce.

| Building Number  |        | 1 2            |        | 3      | 4      | 5      | 6 |
|------------------|--------|----------------|--------|--------|--------|--------|---|
| Number of Floors | GF + 4 | GF + 1         | GF + 3 | GF + 3 | GF + 3 | GF + 1 |   |
| GFUse            | Shops  | Residential    | Shops  | Shops  | Shops  | Shops  |   |
| Date/Type        | 1950s  | Lebanese House | 1970s  | 1950s  | 1950s  | 1920s  |   |

## Public/ Private Spaces

Several lots remain empty. Most of the empty lots are used as parking spaces. There is no extension of the semi private spaces to the public streets. Few men occupy the street for surveillance, sitting on the sidewalks, as mentioned previously. A whole neighborhood also remains empty. It is left to the wild nature and it is used as a football field mainly frequented by the Arab el Maslakh and children as a football field. The balconies and semi private ground floor areas are used for dry cleaning and sometimes storage of ladders. The extensions on the roof will de discussed later.