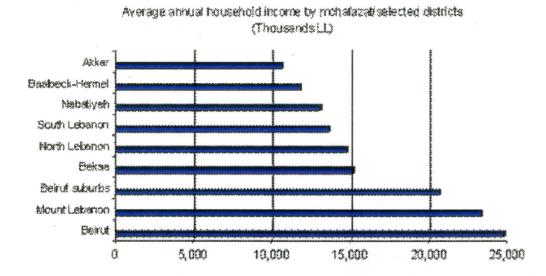

|                               | 4                     |                    |                   |                   |                     | Lebanese                                                                                                                                                                                                                                                                                                                                                                                                                                                                                                                                                                                                                                                                                                                                                                                                                                                                                                                                                                                                                                                                                                                                                                                                                                                                                                                                                                                                                                                                                                                                                                                                                                                                                                                                                                                                                                                                                                                                                                                                                                                                                                                       | 15.1% 30     |
|-------------------------------|-----------------------|--------------------|-------------------|-------------------|---------------------|--------------------------------------------------------------------------------------------------------------------------------------------------------------------------------------------------------------------------------------------------------------------------------------------------------------------------------------------------------------------------------------------------------------------------------------------------------------------------------------------------------------------------------------------------------------------------------------------------------------------------------------------------------------------------------------------------------------------------------------------------------------------------------------------------------------------------------------------------------------------------------------------------------------------------------------------------------------------------------------------------------------------------------------------------------------------------------------------------------------------------------------------------------------------------------------------------------------------------------------------------------------------------------------------------------------------------------------------------------------------------------------------------------------------------------------------------------------------------------------------------------------------------------------------------------------------------------------------------------------------------------------------------------------------------------------------------------------------------------------------------------------------------------------------------------------------------------------------------------------------------------------------------------------------------------------------------------------------------------------------------------------------------------------------------------------------------------------------------------------------------------|--------------|
| in int                        | 1                     |                    |                   |                   |                     | Christians                                                                                                                                                                                                                                                                                                                                                                                                                                                                                                                                                                                                                                                                                                                                                                                                                                                                                                                                                                                                                                                                                                                                                                                                                                                                                                                                                                                                                                                                                                                                                                                                                                                                                                                                                                                                                                                                                                                                                                                                                                                                                                                     | 72           |
| يقتو ه                        | )                     |                    |                   |                   |                     | Lebanese                                                                                                                                                                                                                                                                                                                                                                                                                                                                                                                                                                                                                                                                                                                                                                                                                                                                                                                                                                                                                                                                                                                                                                                                                                                                                                                                                                                                                                                                                                                                                                                                                                                                                                                                                                                                                                                                                                                                                                                                                                                                                                                       |              |
|                               |                       |                    |                   |                   |                     | Muslims                                                                                                                                                                                                                                                                                                                                                                                                                                                                                                                                                                                                                                                                                                                                                                                                                                                                                                                                                                                                                                                                                                                                                                                                                                                                                                                                                                                                                                                                                                                                                                                                                                                                                                                                                                                                                                                                                                                                                                                                                                                                                                                        | source: app  |
|                               | Lebanese              | Lebanese Armenians | Arab El Maslakh   | Foreign Workers   |                     |                                                                                                                                                                                                                                                                                                                                                                                                                                                                                                                                                                                                                                                                                                                                                                                                                                                                                                                                                                                                                                                                                                                                                                                                                                                                                                                                                                                                                                                                                                                                                                                                                                                                                                                                                                                                                                                                                                                                                                                                                                                                                                                                |              |
|                               |                       |                    |                   | and the second    |                     | Silver -                                                                                                                                                                                                                                                                                                                                                                                                                                                                                                                                                                                                                                                                                                                                                                                                                                                                                                                                                                                                                                                                                                                                                                                                                                                                                                                                                                                                                                                                                                                                                                                                                                                                                                                                                                                                                                                                                                                                                                                                                                                                                                                       |              |
| Community                     | Permanent             | Permanent*         | Transit           | Transit           | 在一月二                | 1 2 2                                                                                                                                                                                                                                                                                                                                                                                                                                                                                                                                                                                                                                                                                                                                                                                                                                                                                                                                                                                                                                                                                                                                                                                                                                                                                                                                                                                                                                                                                                                                                                                                                                                                                                                                                                                                                                                                                                                                                                                                                                                                                                                          |              |
| Present since                 | tracked back to Ottom | an 1915            | Lebanese Civil Wa | r                 |                     |                                                                                                                                                                                                                                                                                                                                                                                                                                                                                                                                                                                                                                                                                                                                                                                                                                                                                                                                                                                                                                                                                                                                                                                                                                                                                                                                                                                                                                                                                                                                                                                                                                                                                                                                                                                                                                                                                                                                                                                                                                                                                                                                |              |
| Work                          | Miscellaneous         | Miscellaneous      | Workers           | Workers           | <b>刘晓子王</b> 派帝王     | AR AL                                                                                                                                                                                                                                                                                                                                                                                                                                                                                                                                                                                                                                                                                                                                                                                                                                                                                                                                                                                                                                                                                                                                                                                                                                                                                                                                                                                                                                                                                                                                                                                                                                                                                                                                                                                                                                                                                                                                                                                                                                                                                                                          | I ta and     |
| Income                        | 20, 000, 000/year^    | 20, 000, 000/year  | 6,000,000/year    | 6,000,000/year    | MA SA TH            |                                                                                                                                                                                                                                                                                                                                                                                                                                                                                                                                                                                                                                                                                                                                                                                                                                                                                                                                                                                                                                                                                                                                                                                                                                                                                                                                                                                                                                                                                                                                                                                                                                                                                                                                                                                                                                                                                                                                                                                                                                                                                                                                |              |
| Social Class                  | Low Middle Income     | Low Middle Income  | Low Income/ m     | nin wage          | To the tool and the |                                                                                                                                                                                                                                                                                                                                                                                                                                                                                                                                                                                                                                                                                                                                                                                                                                                                                                                                                                                                                                                                                                                                                                                                                                                                                                                                                                                                                                                                                                                                                                                                                                                                                                                                                                                                                                                                                                                                                                                                                                                                                                                                |              |
| <b>Religious Views</b>        | Mix                   | Christianity       | Islam             | Mix, mainly Islam |                     | Contraction of the                                                                                                                                                                                                                                                                                                                                                                                                                                                                                                                                                                                                                                                                                                                                                                                                                                                                                                                                                                                                                                                                                                                                                                                                                                                                                                                                                                                                                                                                                                                                                                                                                                                                                                                                                                                                                                                                                                                                                                                                                                                                                                             |              |
| <b>Political Affiliations</b> | Phalanges             |                    |                   |                   |                     | No. Contraction                                                                                                                                                                                                                                                                                                                                                                                                                                                                                                                                                                                                                                                                                                                                                                                                                                                                                                                                                                                                                                                                                                                                                                                                                                                                                                                                                                                                                                                                                                                                                                                                                                                                                                                                                                                                                                                                                                                                                                                                                                                                                                                | T ALL STREET |
| ^ according to Mayor          | Jean Elia Saliba      |                    |                   |                   | the second second   |                                                                                                                                                                                                                                                                                                                                                                                                                                                                                                                                                                                                                                                                                                                                                                                                                                                                                                                                                                                                                                                                                                                                                                                                                                                                                                                                                                                                                                                                                                                                                                                                                                                                                                                                                                                                                                                                                                                                                                                                                                                                                                                                |              |
| *- registered most of         | them have moved out   |                    |                   |                   |                     | the states of th | And a star   |