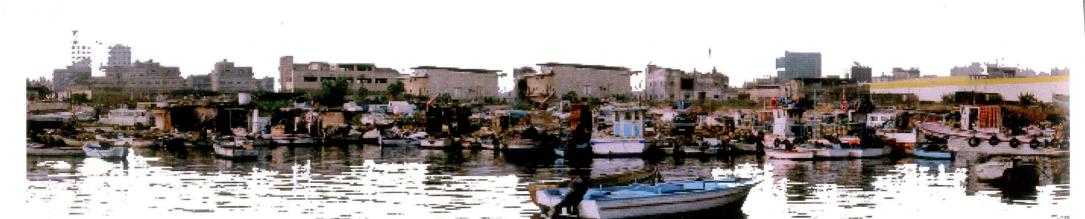

# Densification of Medawar

Scarcity of the fabric at an early age of the 20th century 1922, before the French mandate, is noticeable. In 1959 the increase of the urban fabric that generated the need for urban planning at that time, denote the rapid growth of the area. The area as explained previously has been frozen for the past 30 years. The waste dump pictured below, and not covered in the area under study, is one of the landmarks, located before the eastern entrance of Beirut. It has killed the previous fishermans port.