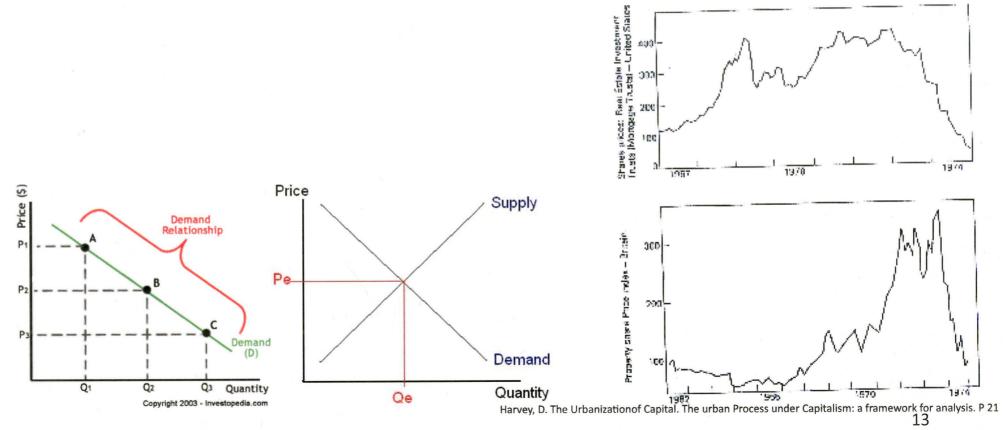

Thus, if space and parcels are interchanged as a commodity, where the simple supply and demand theory applies, what does urban design/architecture add? Urban design has long been practiced as a market led approach, **space seen as a commodity**, the designed built environment, whether a building or a park, is seen to add value to the commodity in question or the neighboring ones. <sup>3</sup>

Will the downfall of the 15 years cylcle real estate market in the USA generate a rise in the lebanese cycle? Will the usual real estate rolling wave phenomena described by Harvey hit Beirut? According to real estate speculations, market preices are on the rise.

17. "Prices of apartments cools" An Nahar, 30/10/08

18. An Nahar 10/09/08 page 14 column 7

The development of Docklands and especially the Isle of dogs, Canary Wharf project, was the direct manifestation of exploring space as commodity, forging marked demand: "Probably the major example of the new pragmatism is a British Project- the Docklands development in London."<sup>19</sup> (Lang). the study of this case study is relevant to the point of situating today's Beirut real estate in this New Pragmatism model of city making, but most importantly, to emphasize on the fact that only when the LDDC invested in the public realm and in some social related spaces, did the project "come to meet success".