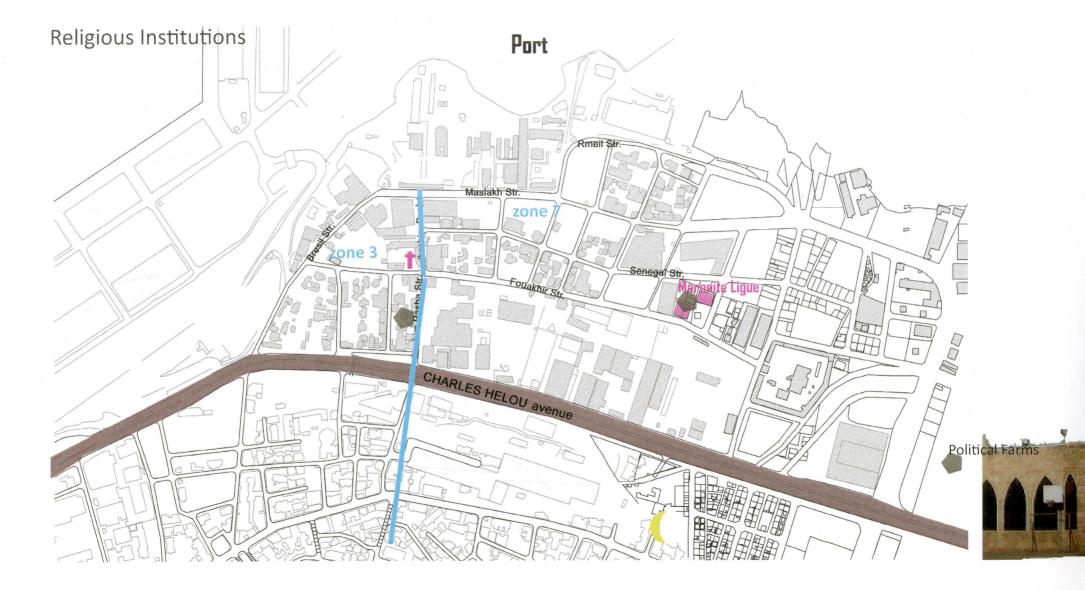

#### Land Use

Governmental Institutions

Two military bases are iconic of the area. One of the military bases, located on the previous site of the slaughterhouse, has been ordered to evacuate according to the first Based lieutenant in the concerned base. The other military base occupies a land owned by the Phalanges. The military presence is dominating the area.

Quarantine hospital, is one of the first hospitals inaugurated in the area. (rf. to history)

Ministry of Health and the pharmaceutical bank are located between the hospital and the mitilary bases.

The quarantine garden, very rarely visited was built in the 1970s. It is one of the very few public spaces of area, as a matter of fact of Beirut in general.

The Beirut Municipality is located near the eastern entrance of Beirut, marking its presence.

Rmeil Public school caters for the children of Arab el Maslakkh and many neighboring communities.

The Fire Station headquarters are located on the Charles Helou.

Old Train Station is located across the highway its location was chosen by the ottomans to transfer goods from Beirut to the greater Middle East by train. On the Charles Helou Avenue, before the covered area under study, Electricite Du Liban headquarters are located on the southern part of the highway.

#### Religious and Political Institutions

Two religious intuitions are present around the studied area: Mar Mikhael church located on Fouakhir. The small scale church has established its community where it organizes trips for the children of the church. "Maronite Ligue" is present there.

And Al Khodr Mosque, located south of the Charles Helou Avenue, beyond the area under study. It dates back to the ottoman mandate dating back to 1664 and is considered as a heritage builindg, it got rehabilitated in 1952, and expanded in 1957. The mosque can fit 1200 prayers.