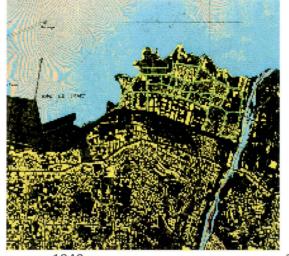

# Densification of Medawar

Scarcity of the fabric at an early age of the 20th century 1922, before the French mandate, is noticeable. In 1959 the increase of the urban fabric that generated the need for urban planning at that time, denote the rapid growth of the area. The area as explained previously has been frozen for the past 30 years. The waste dump pictured below, and not covered in the area under study, is one of the landmarks, located before the eastern entrance of Beirut. It has killed the previous fishermans port.

#### Zoning

The1959 urban planning envisioned this area as a grid structure. The physical structure is characterized by a grid + cul de sac. The spontaneous developments of the area made of it organic at the block level. The street hierarchy is noticeable on the plans.