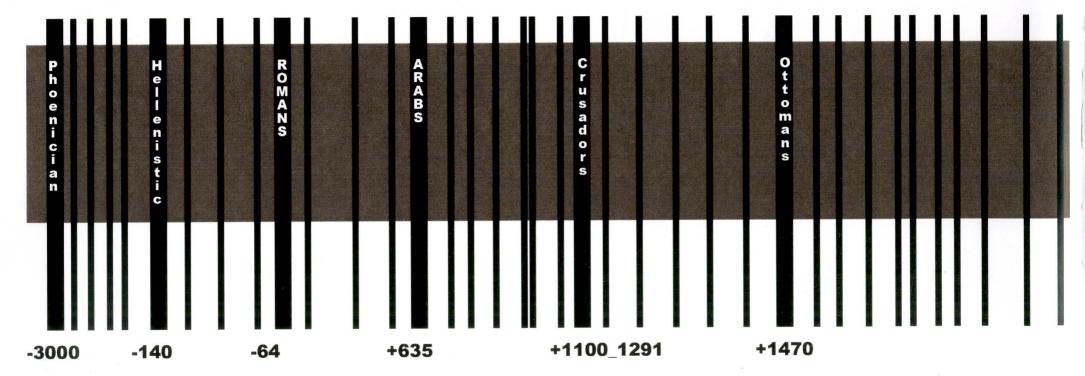

## Beirut & Port History

"Beirut is home to one of the largest seaports of the eastern Mediterranean Sea, its location and depth allows it host the largest Mother ship vessels. As such, its recently completed container port is operating at over capacity 10 years before the studies showed it would."<sup>26</sup> The strategic location of Beirut on the Mediterranean Sea, and the presence of its port, contributed largely to its developments, which was initially centered on the port. Beirut's history goes back more than 5000 years. Archeological findings such as those present on the ancient tell of Beirut, date back the city to the Bronze age (3200-1200 BC). Since the Phoenicians times Beirut was exploited for trading. During the Romans (64 BC-395 AD) and Byzantine era (330- 635 AD), the port was active, catalyzing the growth of the city. During the Ottoman Empire Beirut was recognized as the main trading centre in the region. In 1832, Beirut began its early modern revival. Throughout the French mandate, the city and its port grew towards modernization. The French also released and operated the first immigration quarantine area, now know and the Quarantine Governmental Hospital Located in Medawar. Lebanon's history since independence has been marked by alternating periods of political stability and turmoil interspersed with prosperity built on Beirut's position as a regional center for finance and trade."<sup>27</sup> Beirut was named "Paris of the East" for its beautiful architecture, cafes, cultural life, and lifestyle. In 1975, the 15 years Civil war erupted, transforming Beirut from an economical/financial/cultural hub into a deserted battlefield. The war ended in 1990 with the signing of the Taif Agreement and parts of Lebanon were left in ruins. The reconstruc-