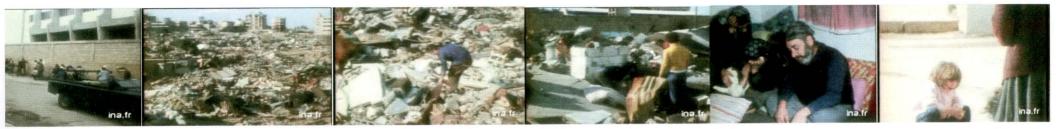

# Densification of Medawar

Scarcity of the fabric at an early age of the 20th century 1922, before the French mandate, is noticeable. In 1959 the increase of the urban fabric that generated the need for urban planning at that time, denote the rapid growth of the area. The area as explained previously has been frozen for the past 30 years. The waste dump pictured below, and not covered in the area under study, is one of the landmarks, located before the eastern entrance of Beirut. It has killed the previous fishermans port.