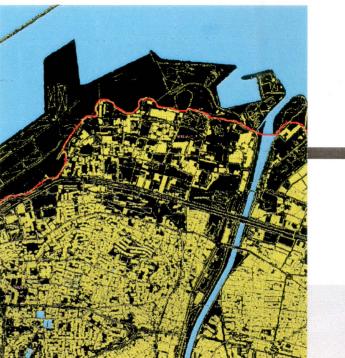

# Densification of Medawar

Scarcity of the fabric at an early age of the 20th century 1922, before the French mandate, is noticeable. In 1959 the increase of the urban fabric that generated the need for urban planning at that time, denote the rapid growth of the area. The area as explained previously has been frozen for the past 30 years. The waste dump pictured below, and not covered in the area under study, is one of the landmarks, located before the eastern entrance of Beirut. It has killed the previous fishermans port.

#### Zoning

The1959 urban planning envisioned this area as a grid structure. The physical structure is characterized by a grid + cul de sac. The spontaneous developments of the area made of it organic at the block level. The street hierarchy is noticeable on the plans.