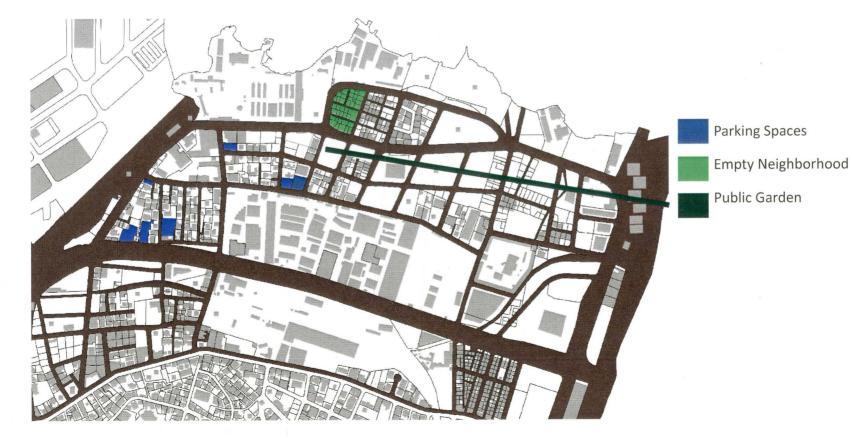

## Public/ Private Spaces

Several lots remain empty. Most of the empty lots are used as parking spaces. There is no extension of the semi private spaces to the public streets. Few men occupy the street for surveillance, sitting on the sidewalks, as mentioned previously. A whole neighborhood also remains empty. It is left to the wild nature and it is used as a football field mainly frequented by the Arab el Maslakh and children as a football field. The balconies and semi private ground floor areas are used for dry cleaning and sometimes storage of ladders. The extensions on the roof will de discussed later.