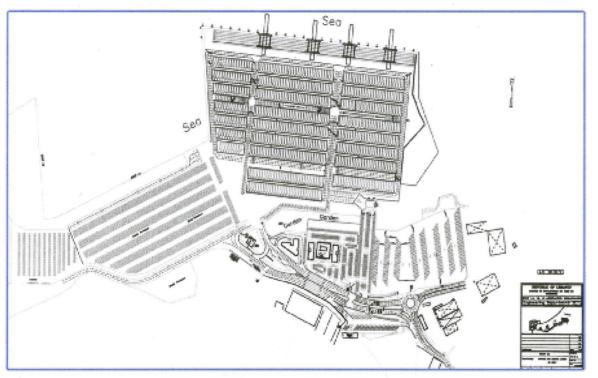

# largest seaports of the eastern Mediterranean"

Port Growth 1934 1938 1969 source: http://www.portdebeyrouth.com/history.asp?x=2

33