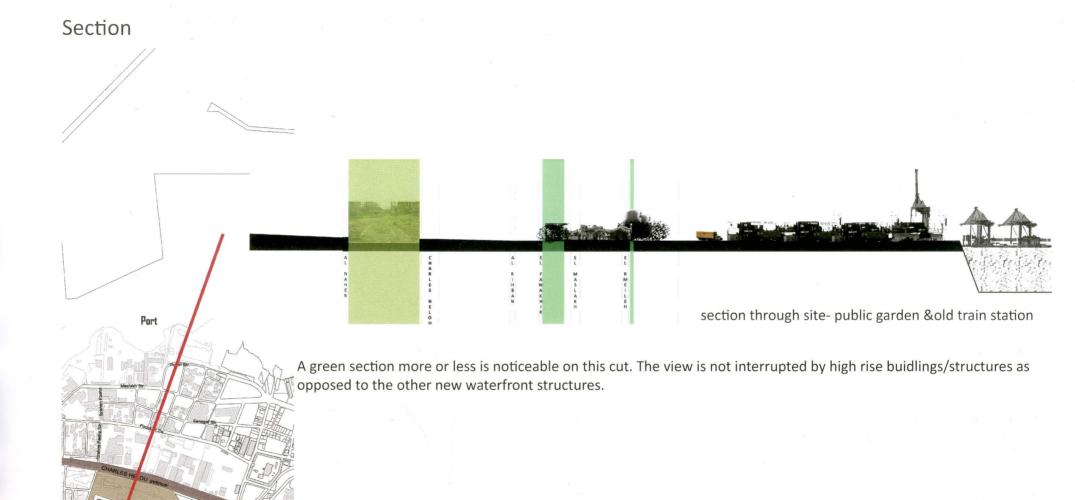

Old Train Station is located across the highway its location was chosen by the ottomans to transfer goods from Beirut to the greater Middle East by train. On the Charles Helou Avenue, before the covered area under study, Electricite Du Liban headquarters are located on the southern part of the highway.