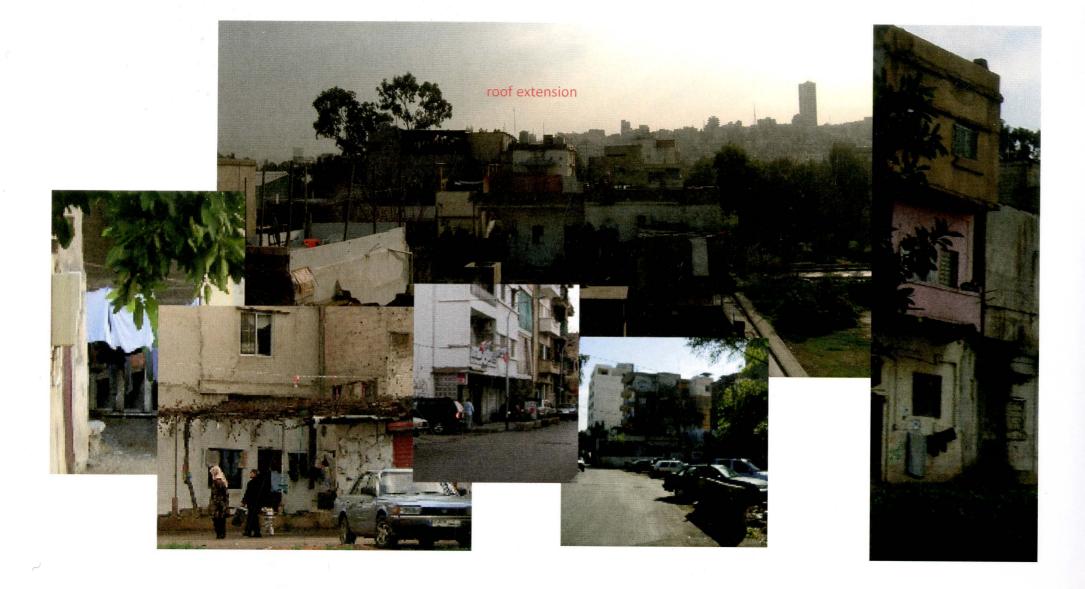

## Buildings Streets Typologies

Most of the buildings are of no classified "architectural value". Most of the buildings are either industrial or commercial. Some typical Lebanese houses are present, in an abandoned state, these artifacts have been either transformed to garages or other uses, with their roofs falling apart. Temporary extensions have been added to them. These Lebanese Houses are not classified as Heritage building to be rehabilitated, for they were not as elaborate and luxurious as the ones present on Sursock street, Ashrafiyeh.

Some low quality "high rise" blocks of flats are a result of the war during which state control was absent. These constructions often took place in periods of truce.

| Building Number  |        | 1 2            |        | 3      | 4      | 5      | 6 |
|------------------|--------|----------------|--------|--------|--------|--------|---|
| Number of Floors | GF + 4 | GF + 1         | GF + 3 | GF + 3 | GF + 3 | GF + 1 |   |
| GFUse            | Shops  | Residential    | Shops  | Shops  | Shops  | Shops  |   |
| Date/Type        | 1950s  | Lebanese House | 1970s  | 1950s  | 1950s  | 1920s  |   |

# Buildings Streets Typologies

| 1     |             | 2     | 3         | 4  | 5    |
|-------|-------------|-------|-----------|----|------|
| GF+8  | GF + 1      | GF+4  | GF + 4    | G  | F+4  |
| Shops | Residential | Shops | Shops     | S  | nops |
| 1970s | 1950s Villa | 1     | 950 1950s | 19 | 950s |

## Public/ Private Spaces

Several lots remain empty. Most of the empty lots are used as parking spaces. There is no extension of the semi private spaces to the public streets. Few men occupy the street for surveillance, sitting on the sidewalks, as mentioned previously. A whole neighborhood also remains empty. It is left to the wild nature and it is used as a football field mainly frequented by the Arab el Maslakh and children as a football field. The balconies and semi private ground floor areas are used for dry cleaning and sometimes storage of ladders. The extensions on the roof will de discussed later.