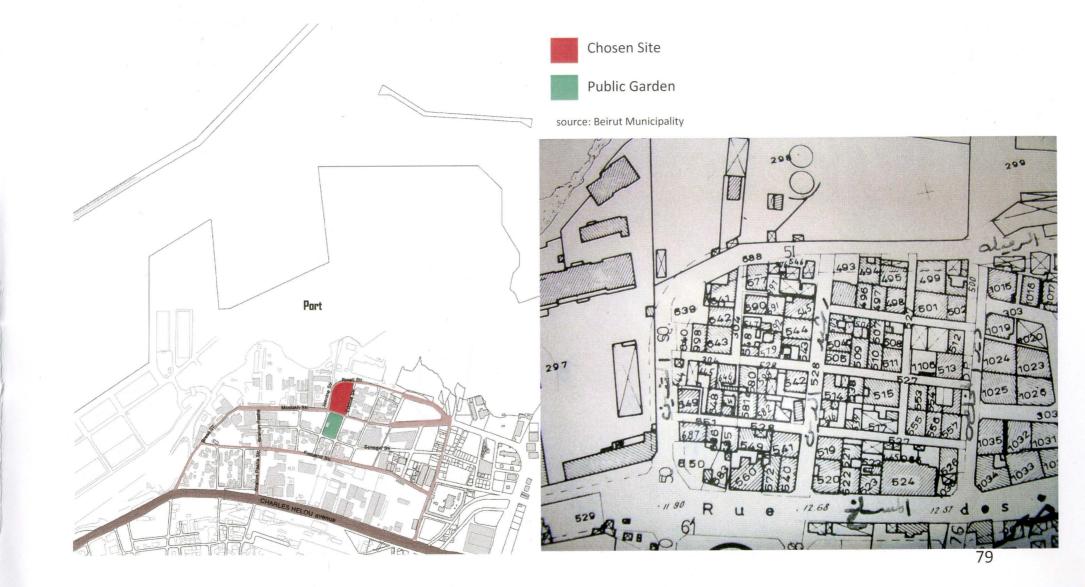

Site of intervention p. 78 a-Size/ownership p.78-79 History pp. 80-81

Roof connection & appropriation p. 82 b-

Section p. 83 C-

d-

Program pp. 88-89 Area exploitations pp. 90-91 significant case study Unite d'habitation Le Corbusier pp. 92-95 Area tabulations pp 96-97 Qualitative program relationship & stakehodlers pp. 98-99 Program vs. site pp. 100-101 Public Private venture p. 102 cost & revenues table p. 103 cost & revenues analysis p. 104 Stakeholders p. 105

Medawar area in Beirut, is currently a dilapidated area. It is being sought after, nowadays, by keen developers that have noticed both the potential and prominent location of that area. (rf. to site analysis). Developers have recently explored the potential of this zone due to its location on the highway and fac-

ing the harbor, its proximity to Gemayze, Solidere, Hamra district.

This prime land area has further attracted developers, for the actual retail of the lots was until very recently sold way below the market value, according to the Mayor of Medawar Jean Elia Saliba "prices starting selling at 2000\$/ sq.m" They are also enticed by the large empty blocks of lands, and the regulation and exploitation factors of zone 3 & 7, where no building height limitation is enforced, thus allowing for this concrete bliss to expand to Medawar, the only area facing the Sea in Beirut that has not been developed yet.