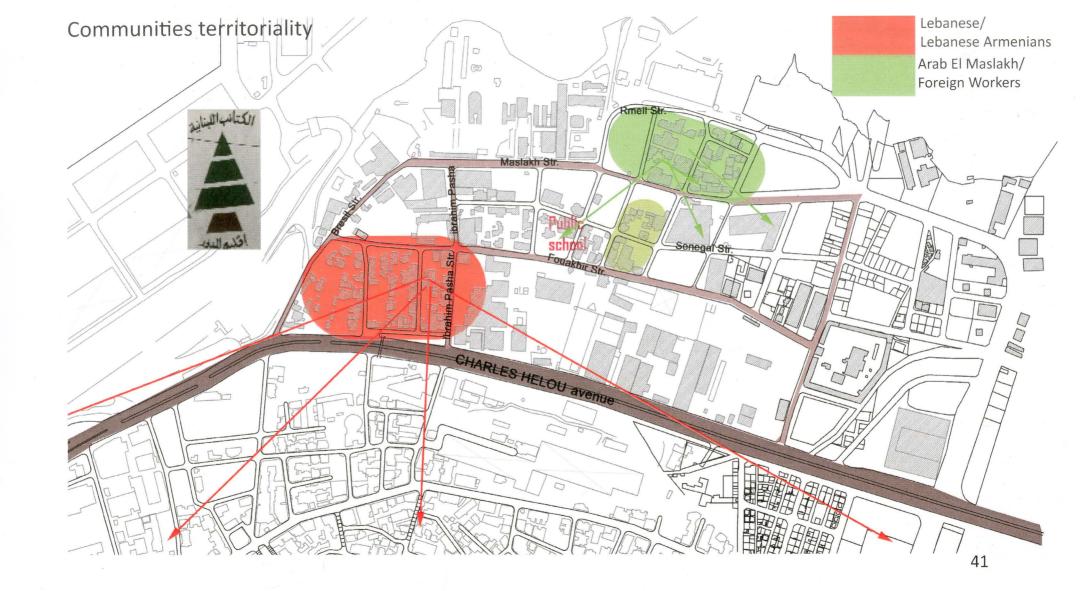

#### Socio Economical analysis

Since this incident, the area "has been frozen" and most of the original inhabitants never returned. The slums were erased, leaving space for the erection of industrial warehouses, servicing the growing port. To accommodate this growth which took place in the 1968–1970, and after the massacre, the area grew from a residential area, to more or less an industrial one. A transit community has settled in the maslakh quarter named Arab el Maslakh, for they originally came to work in the slaughterhouse. Mainly workers, this low income community lives around Medawar area where the children go to the Rmeil Public school; although named Rmeil Public school, it is located in Medawar, Senegal str. Among the families of Arab el Maslakh, foreign workers live, often many sharing one apartment.

Between Bresil and Ibrahim Pasha streets, the Lebanese and Lebanese Armenians community is settled, on the previously know camp St Michel area. Most of them have been in the area since before the civil war. The majority of the community grew up there, and most of the middle aged population dwells on their memories of the sandy beach before it was adjoined to the port.