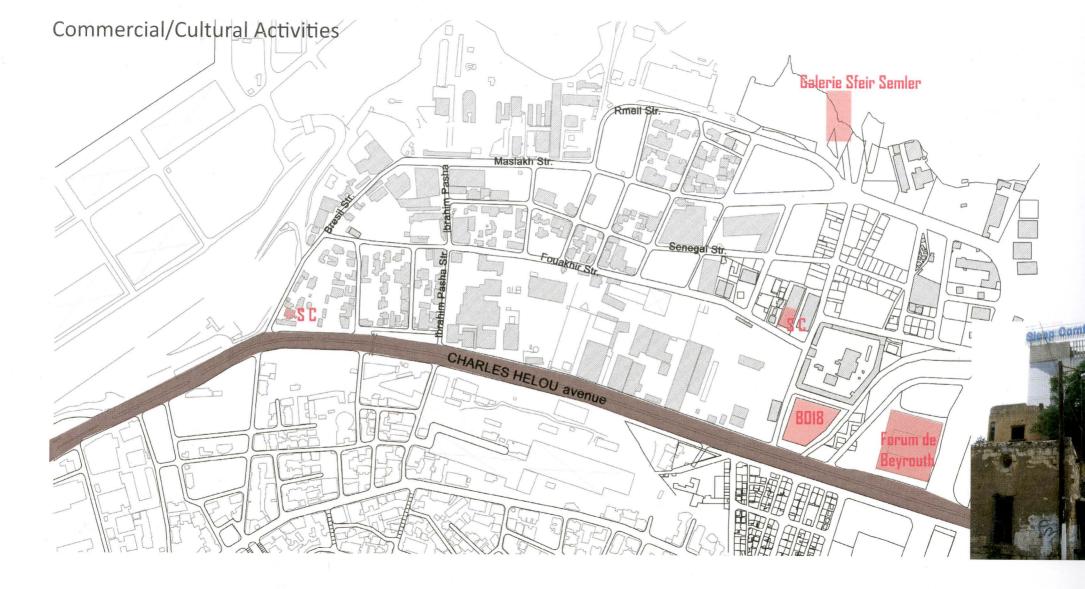

#### Commercial/Cultural Activities

Recreational activities are merely present except for the BO 18 nightclub located on the site where the PLO, supposedly, launched their Karantina massacre, as well as Gallerie Sfeir Semler. Bernard Khoury's office is located. These cultural type activities, as well as the art lounge located nearby, are slowly forging a new style of the area.

Commercial activities are present, most of these operate as wholesalers.

Sleep comfort galleries are located in the Medawar.