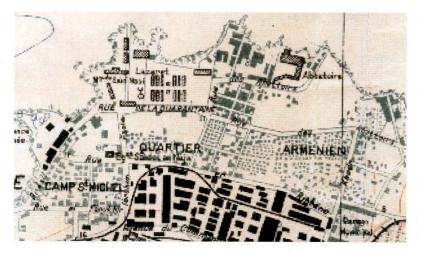

## History of Medawar:

Medawar, is one of the 13 municipality recognized Beirut quarters. It extends from Beirut River, or Beirut's eastern gate, to Saifi quarter, and is bordered by the Rmeil quarter on the south. The area bordered by the highway became recognized today as Karantina area, referring to the Qurantaine hospital, (refer to historical above), and largely because of the Karantina Massacre that took place in 1976.

Karantina (Arabic: الكرنتينا lal-karantīnā) is a residential area in eastern Beirut, named so after having been an old immigration quarantine area. It is close to a main port and adjacent to the Beirut River. This area of Medawar was known as Quartiers Armeniens, the first Armenians immigrants arrived to Medawar area, and settled there before moving to Bourj Hammoud and other areas such as Verdun and Tallet le Khayat. Till nowadays the largest population registered in Medawar consists of almost 70% Armenians( rf. to socio analysis below)

The Karantina Massacre, to whom the area owes its name nowadays, took place on January 18, 1976.

In Medawar area, a slum district was located near "rue des abattoirs & rue de la quarantaine", maslakh quarter, it was mainly inhabited by Kurds and Armenians, as well as some Lebanese and Palestinian. Controlled by forces from the PLO (Palestine Liberation Organization), the slum was overrun by the Lebanese Christian militias, resulting in the deaths of approximately 1000 persons.