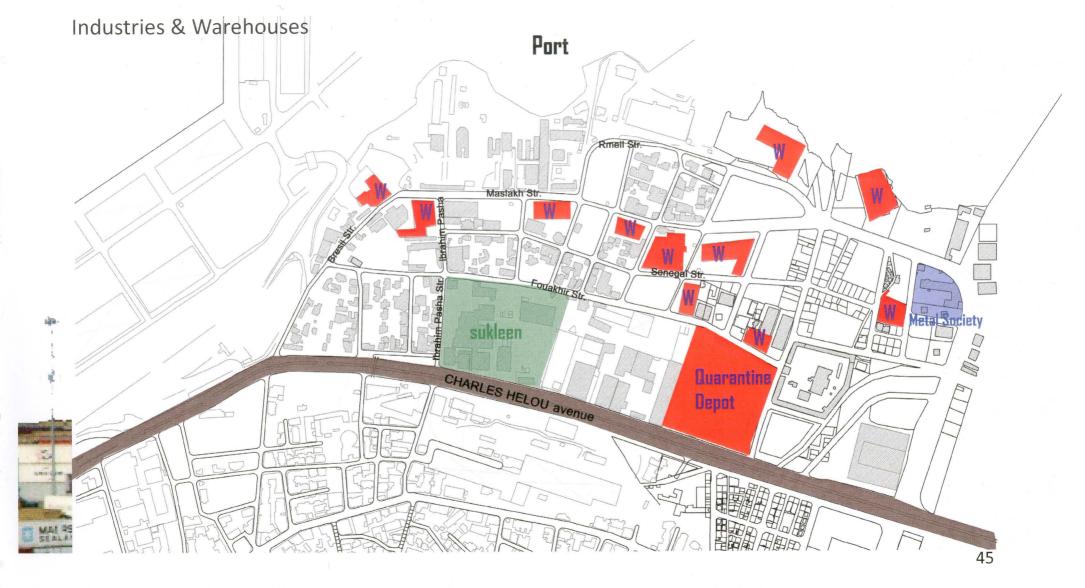

## Industries & Warehouses

To accommodate the growth of the airport in 1968-1970 and after the karantina massacre, the area has been transformed to mainly industrial warehouses. Mainly garages, industrial warehouses, small scale shops. Lebanese metal society head quarters are located there. Sukleen the cleaning and waste management company