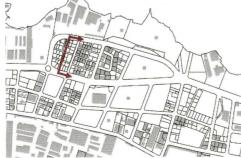

# Why Medawar?

The Beirut corniche strip, from St George to Ramlet El Bayda, has metamorphosed over the last two decades shaping the experience of the city. It is home, nowadays, to luxury residential buildings. These highly secured, highly privatized buildings have created enclaves in the city. This marketed lifestyle of living has carved itself into the outmost chic street of Ashrafiyeh, Sursock Str. Its beautiful Lebanese houses, and striking landscaped gardens, have stepped down, to the outmost concrete block, such as Sursock 122, or the new project by the Lebanese real estate mogul Jamil Ibrahim: Les Domes de Sursock. Gemayze with its classified heritage buildings has also followed this trend with the Convivium projects. Development projects around Beirut, such as Linord project, stretching from Beirut to Nahr Al Kalb River, also envisioned this lifestyle of living. New projects around Khandaq al Ghamik area, facing downtown Beirut, and Zkak el blat, appear to also be following this path.

Medawar area in Beirut, is currently a dilapidated area. It is being sought after, nowadays, by keen developers that have noticed both the potential and prominent location of that area. (rf. to site analysis). Developers have recently explored the potential of this zone due to its location on the highway and fac-

ing the harbor, its proximity to Gemayze, Solidere, Hamra district.

This prime land area has further attracted developers, for the actual retail of the lots was until very recently sold way below the market value, according to the Mayor of Medawar Jean Elia Saliba "prices starting selling at 2000\$/ sq.m" They are also enticed by the large empty blocks of lands, and the regulation and exploitation factors of zone 3 & 7, where no building height limitation is enforced, thus allowing for this concrete bliss to expand to Medawar, the only area facing the Sea in Beirut that has not been developed yet.

The previously mentioned corniche strip from St George to Ramlet El Bayda, has been almost saturated and almost no vacant property lots are available for sale. Furthermore, most of the existing lots in Solidere are either sold or on hold (option to buy). Except for the reclaimed waterfront marina, regulations in Solidere area have prompted some developers to wave away from investing in Solidere, whereby the price of the land is dependent on the total built up area. Around the Beirut-Jounieh highway, areas such as Zalka, Dbaye Antelias, have been developed/developing. Similarly, Medawar, with its prominent location on the highway, and with its uninterrupted view of the harbor/sea, is attractive for future development. It is evident that those developers are focusing on the existing trend of creating isolated pockets.