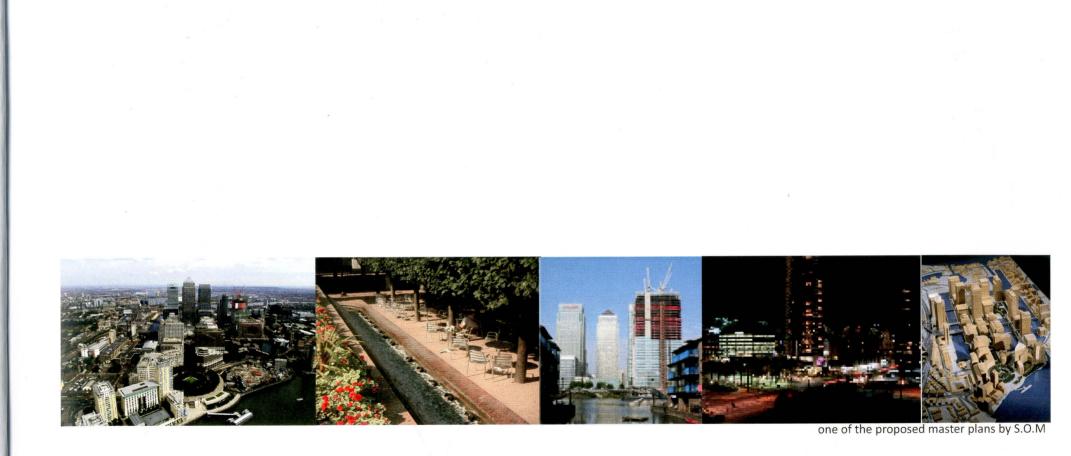

17. "Prices of apartments cools" An Nahar, 30/10/08

18. An Nahar 10/09/08 page 14 column 7

The development of Docklands and especially the Isle of dogs, Canary Wharf project, was the direct manifestation of exploring space as commodity, forging marked demand: "Probably the major example of the new pragmatism is a British Project- the Docklands development in London."<sup>19</sup> (Lang). the study of this case study is relevant to the point of situating today's Beirut real estate in this New Pragmatism model of city making, but most importantly, to emphasize on the fact that only when the LDDC invested in the public realm and in some social related spaces, did the project "come to meet success".

## The LDDC Docklands Development

The docks were part of Port of London. Until the 1960s the docks were functioning. After two decades of deterioration and adornment, in 1981 under Margaret Thatcher's government the regeneration of the area started, in order to transform it into the place to live and work, with its exclusive luxury flats and tall skyscrapers. The position of the government and its supporters was that the docklands could be an engine of growth propelling London into a dominant position in the 21st century Europe.

The government founded the London Docklands Development Corporation. Its purpose was the revitalization of some 2100ha of docks (8.5 sq. mi). The LDDC style was entrepreneurial, whereby the main focus was on implementation rather than planning. Little concern for the public realm was adopted; instead lands were exploited to the maximum. The LDDC task was «to secure the regeneration of its area, by bringing land and buildings into effective use, encouraging the development of existing and new industry and commerce, creating an attractive environment and ensuring that housing and social facilities are available to encourage people to live and work in the area."<sup>20</sup> LDDC was responsible of preparing the land it owned for development, then disposing it to a suitable developer. Echoing SOLIDERE mission, also Angus Gavin (was in charge of Solidere master plan) was in charge of the master plan set up in the Isle of Dogs. The first large-scale private development plan, the Canary Wharf Project on the Isle of Dogs, was launched in the mid-1980s. The little concern for the public realm, with the lack of transportation linkages, and of retail shopping and restaurants, transformed the Isle of Dogs, or Canary Wharf development into the world's ghost town of the early 1990s mentioned previously.

After the success of Olympia & York in developing the World Financial Center in New York, its owners the Reichmann brothers started seeking other potential urban projects. They finally funded the extension of the Jubilee Line to reach Canary Wharf. In the summer of 1992, 53% of the office space nearing completion remained unlet. When the Thatcher government gave an all mean carte blanche to LDDC, it had rejected two possible scenarios. The first was to regenerate and sustain the original community that was proposed by the director of DCC, though this proposal did not fit into the money making urban machine perception. The second proposal, qualifying into these aspired high rates of return, is that adopted in La defense, Paris, which was much more of a success in its implementation than Docklands London. "This comparable project to Docklands represented a very different far more successful approach to eliciting private sector investment"<sup>21</sup> The infrastructure transportation was quickly set up by a public corporation. During the 1970s crisis, the French government pumped money into la Defense and incentives for firms settling in La Defense. "Thus while the French used private-sector resources to create a whole new section of Paris; they did not rely on the market to regulate the flow of those resources"<sup>22</sup>