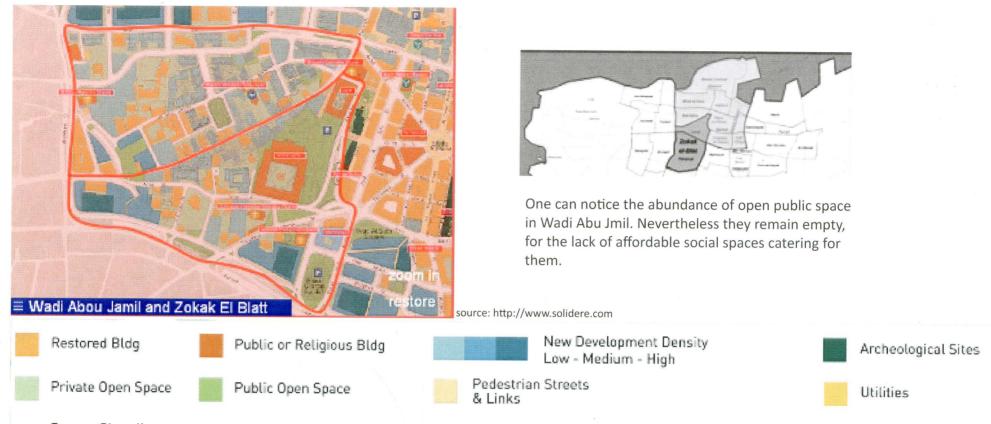

Let us examine a previous case of rehabilitation in Beirut, Wadi Abu jmil, the case that up-scaled the Lebanese real estate prices.

Model by Rina Kurdahi Market Demand Erasing Public Realm Wadi Abu Jmil is a neighborhood located in Zokak el Blat, one of the 13 recognized quarters in Beirut. "Zokak al-Blat occupies a unique position within Beirut's urban fabric. It was one of the city's first sites of urban expansion before 1840, and as such it has been distinguished by its direct access to the city centre. During the Lebanese Civil War of 1975-1990, being near the country's financial and political centre meant proximity to the 'Green Line' – the demarcation zone between east and west Beirut. The post-war reconstruction of the downtown area that began in the 1990s embraced the northern parts of Zokak el-Blat and deeply affected the architectural and functional aspects of the whole quarter." <sup>28</sup>

source: http://www.solidere.com

"The north south dichotomies do not end here with the end of the war, construction activities and demolition increased again. But now, a line was drawn between the areas north of Avenue Fouad Chehab - where in 1994, the entire real estate property was transferred into the hands of the private real estate company Solidere- and the rest of the quarter south of the ring road."<sup>30</sup>