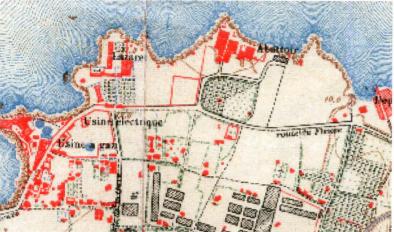

## History of Medawar:

Medawar, is one of the 13 municipality recognized Beirut quarters. It extends from Beirut River, or Beirut's eastern gate, to Saifi quarter, and is bordered by the Rmeil quarter on the south. The area bordered by the highway became recognized today as Karantina area, referring to the Qurantaine hospital, (refer to historical above), and largely because of the Karantina Massacre that took place in 1976.

Karantina (Arabic: الكرنتينا lal-karantīnā) is a residential area in eastern Beirut, named so after having been an old immigration quarantine area. It is close to a main port and adjacent to the Beirut River. This area of Medawar was known as Quartiers Armeniens, the first Armenians immigrants arrived to Medawar area, and settled there before moving to Bourj Hammoud and other areas such as Verdun and Tallet le Khayat. Till nowadays the largest population registered in Medawar consists of almost 70% Armenians( rf. to socio analysis below)

The area was facing St Andre bay, one of the few sandy beaches on coastal Beirut, until the expansion of the port in 1968 -1970.

ttp://w0.ina.fr/archivespourtous/index.php?vue=notice&id\_notice=I05033539