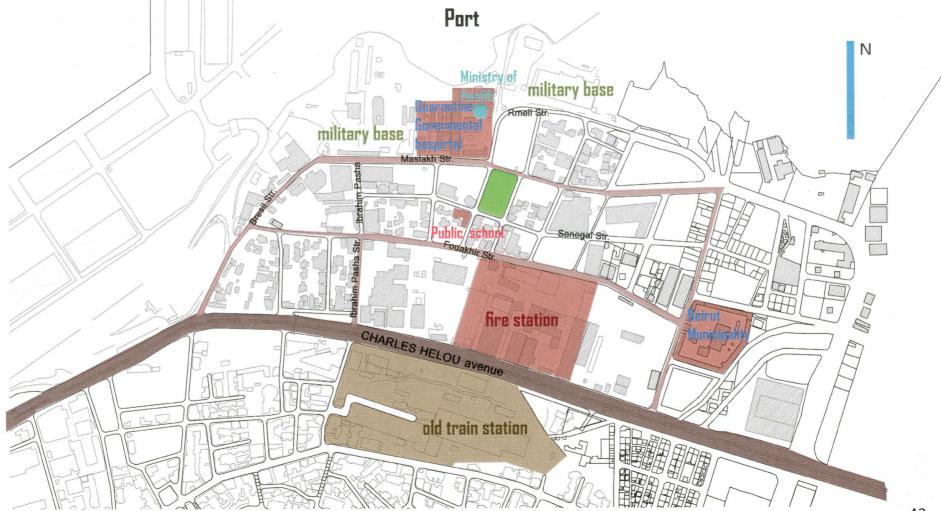

#### Land Use

Governmental Institutions

Two military bases are iconic of the area. One of the military bases, located on the previous site of the slaughterhouse, has been ordered to evacuate according to the first Based lieutenant in the concerned base. The other military base occupies a land owned by the Phalanges. The military presence is dominating the area.

Quarantine hospital, is one of the first hospitals inaugurated in the area. (rf. to history)

Ministry of Health and the pharmaceutical bank are located between the hospital and the mitilary bases.

The quarantine garden, very rarely visited was built in the 1970s. It is one of the very few public spaces of area, as a matter of fact of Beirut in general.

The Beirut Municipality is located near the eastern entrance of Beirut, marking its presence.

Rmeil Public school caters for the children of Arab el Maslakkh and many neighboring communities.

The Fire Station headquarters are located on the Charles Helou.

Old Train Station is located across the highway its location was chosen by the ottomans to transfer goods from Beirut to the greater Middle East by train. On the Charles Helou Avenue, before the covered area under study, Electricite Du Liban headquarters are located on the southern part of the highway.