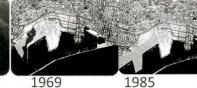

The area was facing St Andre bay, one of the few sandy beaches on coastal Beirut, until the expansion of the port in 1968 -1970.

ttp://w0.ina.fr/archivespourtous/index.php?vue=notice&id\_notice=I05033539