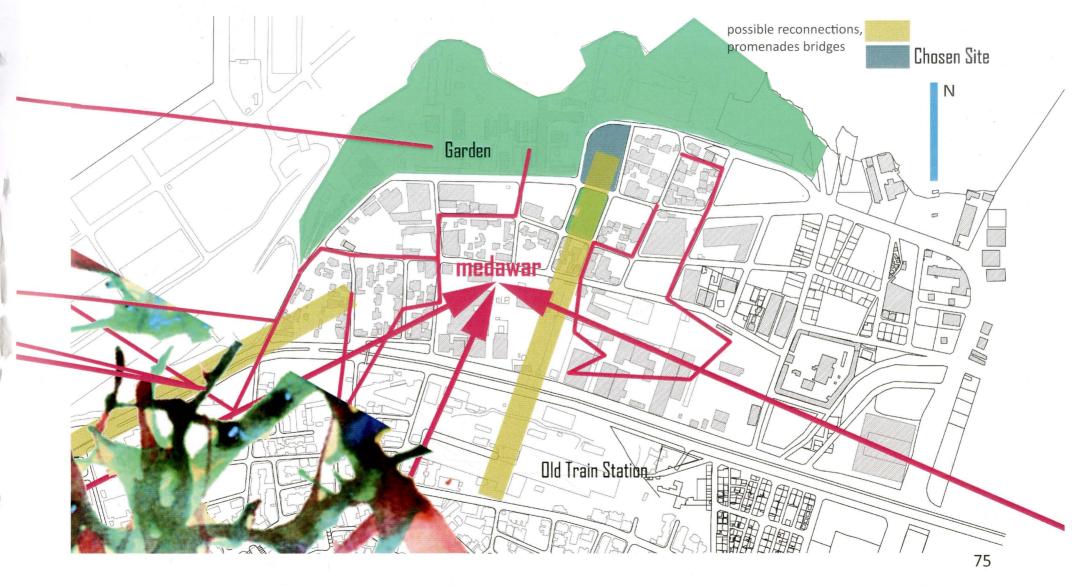

Site of intervention p. 78 a-Size/ownership p.78-79 History pp. 80-81

Roof connection & appropriation p. 82 b-

Section p. 83 C-

d-

Program pp. 88-89 Area exploitations pp. 90-91 significant case study Unite d'habitation Le Corbusier pp. 92-95 Area tabulations pp 96-97 Qualitative program relationship & stakehodlers pp. 98-99 Program vs. site pp. 100-101 Public Private venture p. 102 cost & revenues table p. 103 cost & revenues analysis p. 104 Stakeholders p. 105

Medawar area in Beirut, is currently a dilapidated area. It is being sought after, nowadays, by keen developers that have noticed both the potential and prominent location of that area. (rf. to site analysis). Developers have recently explored the potential of this zone due to its location on the highway and fac-