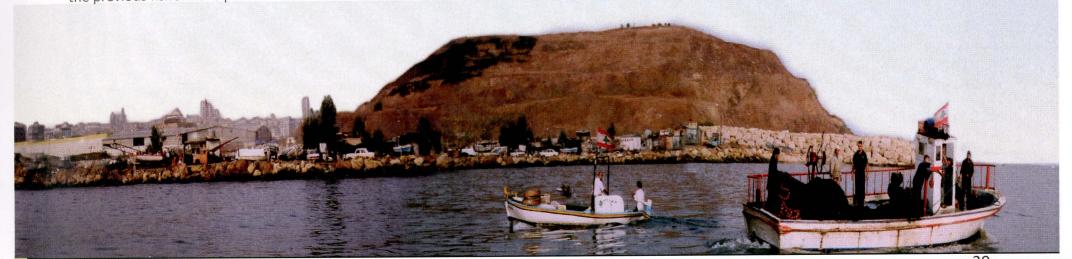

The area was facing St Andre bay, one of the few sandy beaches on coastal Beirut, until the expansion of the port in 1968 -1970.

ttp://w0.ina.fr/archivespourtous/index.php?vue=notice&id\_notice=I05033539

# Densification of Medawar

Scarcity of the fabric at an early age of the 20th century 1922, before the French mandate, is noticeable. In 1959 the increase of the urban fabric that generated the need for urban planning at that time, denote the rapid growth of the area. The area as explained previously has been frozen for the past 30 years. The waste dump pictured below, and not covered in the area under study, is one of the landmarks, located before the eastern entrance of Beirut. It has killed the previous fishermans port.