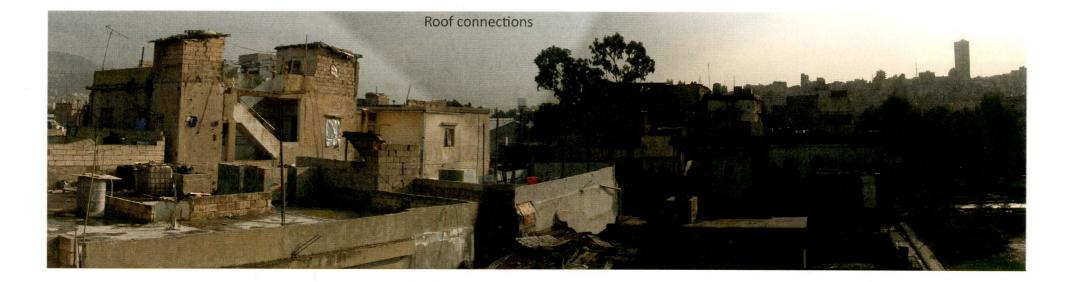

## Public/ Private Spaces

Several lots remain empty. Most of the empty lots are used as parking spaces. There is no extension of the semi private spaces to the public streets. Few men occupy the street for surveillance, sitting on the sidewalks, as mentioned previously. A whole neighborhood also remains empty. It is left to the wild nature and it is used as a football field mainly frequented by the Arab el Maslakh and children as a football field. The balconies and semi private ground floor areas are used for dry cleaning and sometimes storage of ladders. The extensions on the roof will de discussed later.