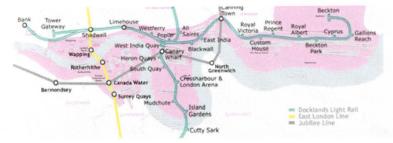

17. "Prices of apartments cools" An Nahar, 30/10/08

18. An Nahar 10/09/08 page 14 column 7

The development of Docklands and especially the Isle of dogs, Canary Wharf project, was the direct manifestation of exploring space as commodity, forging marked demand: "Probably the major example of the new pragmatism is a British Project- the Docklands development in London."<sup>19</sup> (Lang). the study of this case study is relevant to the point of situating today's Beirut real estate in this New Pragmatism model of city making, but most importantly, to emphasize on the fact that only when the LDDC invested in the public realm and in some social related spaces, did the project "come to meet success".

## The LDDC Docklands Development

The docks were part of Port of London. Until the 1960s the docks were functioning. After two decades of deterioration and adornment, in 1981 under Margaret Thatcher's government the regeneration of the area started, in order to transform it into the place to live and work, with its exclusive luxury flats and tall skyscrapers. The position of the government and its supporters was that the docklands could be an engine of growth propelling London into a dominant position in the 21st century Europe.

The government founded the London Docklands Development Corporation. Its purpose was the revitalization of some 2100ha of docks (8.5 sq. mi). The LDDC style was entrepreneurial, whereby the main focus was on implementation rather than planning. Little concern for the public realm was adopted; instead lands were exploited to the maximum. The LDDC task was «to secure the regeneration of its area, by bringing land and buildings into effective use, encouraging the development of existing and new industry and commerce, creating an attractive environment and ensuring that housing and social facilities are available to encourage people to live and work in the area."<sup>20</sup> LDDC was responsible of preparing the land it owned for development, then disposing it to a suitable developer. Echoing SOLIDERE mission, also Angus Gavin (was in charge of Solidere master plan) was in charge of the master plan set up in the Isle of Dogs. The first large-scale private development plan, the Canary Wharf Project on the Isle of Dogs, was launched in the mid-1980s. The little concern for the public realm, with the lack of transportation linkages, and of retail shopping and restaurants, transformed the Isle of Dogs, or Canary Wharf development into the world's ghost town of the early 1990s mentioned previously.