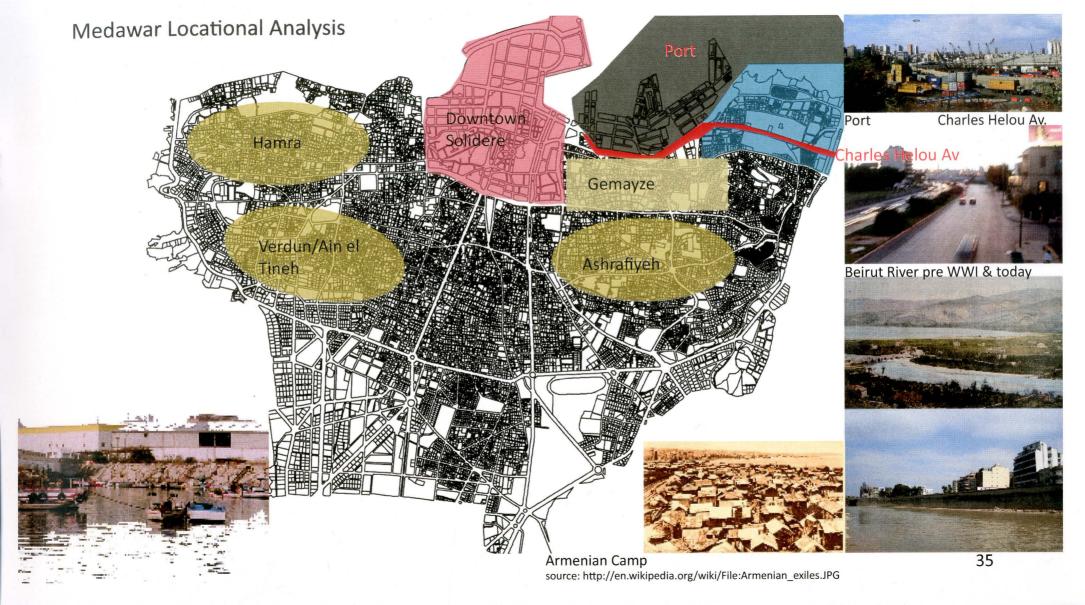

Chap III: Why Medawar pp. 24-57

a- Historical Background: Beirut & Port History pp. 32-33
 Historic Evolution of Beirut (Medawar)
 Beirut Port History
 d- Lan

e-

f-

g-

- b- Medawar p34-39
   Location summary pp. 34- 35
   History pp. 36- 37
   Densification of Medawar pp. 38- 39
   c- Socio/economical analysis pp. 40-41
  - Ethnic structures social structures class structures
    - cultural territoriality

## History of Medawar:

Medawar, is one of the 13 municipality recognized Beirut quarters. It extends from Beirut River, or Beirut's eastern gate, to Saifi quarter, and is bordered by the Rmeil quarter on the south. The area bordered by the highway became recognized today as Karantina area, referring to the Qurantaine hospital, (refer to historical above), and largely because of the Karantina Massacre that took place in 1976.

Karantina (Arabic: الكرنتينا lal-karantīnā) is a residential area in eastern Beirut, named so after having been an old immigration quarantine area. It is close to a main port and adjacent to the Beirut River. This area of Medawar was known as Quartiers Armeniens, the first Armenians immigrants arrived to Medawar area, and settled there before moving to Bourj Hammoud and other areas such as Verdun and Tallet le Khayat. Till nowadays the largest population registered in Medawar consists of almost 70% Armenians( rf. to socio analysis below)