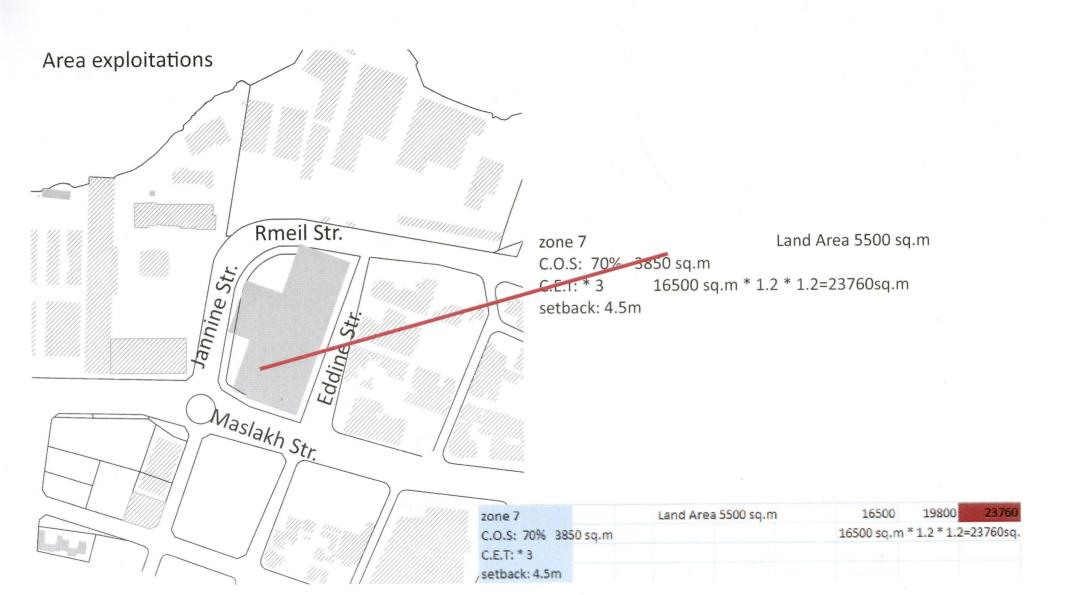

ing the harbor, its proximity to Gemayze, Solidere, Hamra district.

This prime land area has further attracted developers, for the actual retail of the lots was until very recently sold way below the market value, according to the Mayor of Medawar Jean Elia Saliba "prices starting selling at 2000\$/ sq.m" They are also enticed by the large empty blocks of lands, and the regulation and exploitation factors of zone 3 & 7, where no building height limitation is enforced, thus allowing for this concrete bliss to expand to Medawar, the only area facing the Sea in Beirut that has not been developed yet.