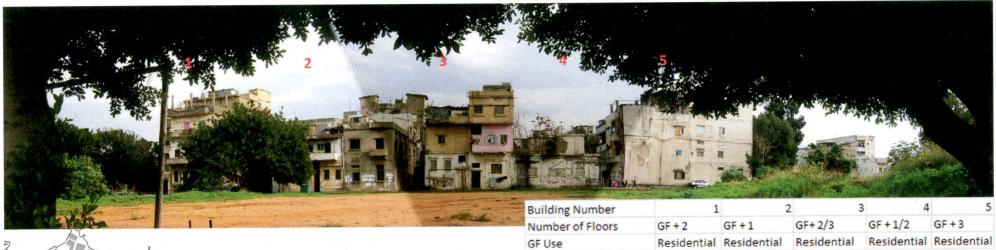

## Buildings Streets Typologies

Most of the buildings are of no classified "architectural value". Most of the buildings are either industrial or commercial. Some typical Lebanese houses are present, in an abandoned state, these artifacts have been either transformed to garages or other uses, with their roofs falling apart. Temporary extensions have been added to them. These Lebanese Houses are not classified as Heritage building to be rehabilitated, for they were not as elaborate and luxurious as the ones present on Sursock street, Ashrafiyeh.

Some low quality "high rise" blocks of flats are a result of the war during which state control was absent. These constructions often took place in periods of truce.

| Building Number  |        | 1 2            |        | 3      | 4      | 5      | 6 |
|------------------|--------|----------------|--------|--------|--------|--------|---|
| Number of Floors | GF + 4 | GF + 1         | GF + 3 | GF + 3 | GF + 3 | GF + 1 |   |
| GFUse            | Shops  | Residential    | Shops  | Shops  | Shops  | Shops  |   |
| Date/Type        | 1950s  | Lebanese House | 1970s  | 1950s  | 1950s  | 1920s  |   |