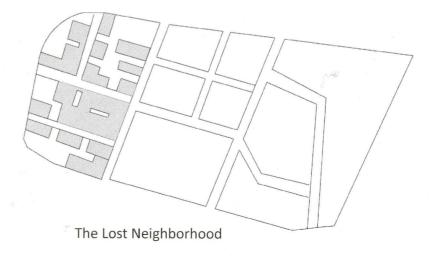

## Public/ Private Spaces

Several lots remain empty. Most of the empty lots are used as parking spaces. There is no extension of the semi private spaces to the public streets. Few men occupy the street for surveillance, sitting on the sidewalks, as mentioned previously. A whole neighborhood also remains empty. It is left to the wild nature and it is used as a football field mainly frequented by the Arab el Maslakh and children as a football field. The balconies and semi private ground floor areas are used for dry cleaning and sometimes storage of ladders. The extensions on the roof will de discussed later.