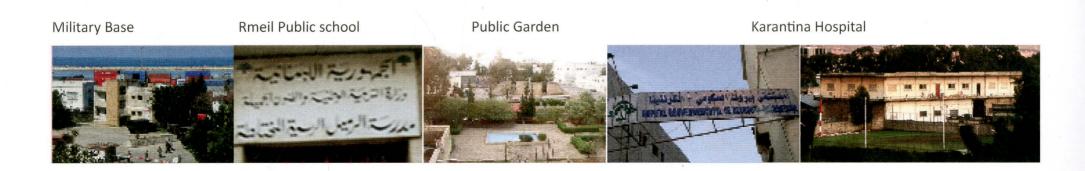

### Land Use

**Governmental Institutions** 

Two military bases are iconic of the area. One of the military bases, located on the previous site of the slaughterhouse, has been ordered to evacuate according to the first Based lieutenant in the concerned base. The other military base occupies a land owned by the Phalanges. The military presence is dominating the area.

Quarantine hospital, is one of the first hospitals inaugurated in the area. (rf. to history)

Ministry of Health and the pharmaceutical bank are located between the hospital and the mitilary bases.

The quarantine garden, very rarely visited was built in the 1970s. It is one of the very few public spaces of area, as a matter of fact of Beirut in general.

The Beirut Municipality is located near the eastern entrance of Beirut, marking its presence.

Rmeil Public school caters for the children of Arab el Maslakkh and many neighboring communities.

The Fire Station headquarters are located on the Charles Helou.

Old Train Station is located across the highway its location was chosen by the ottomans to transfer goods from Beirut to the greater Middle East by train. On the Charles Helou Avenue, before the covered area under study, Electricite Du Liban headquarters are located on the southern part of the highway.