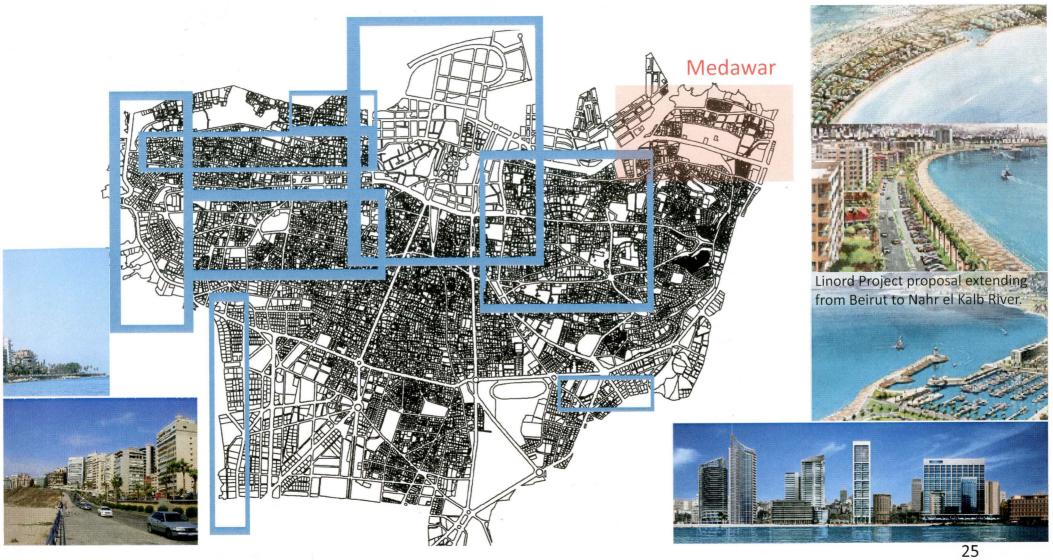

# Why Medawar?

The Beirut corniche strip, from St George to Ramlet El Bayda, has metamorphosed over the last two decades shaping the experience of the city. It is home, nowadays, to luxury residential buildings. These highly secured, highly privatized buildings have created enclaves in the city. This marketed lifestyle of living has carved itself into the outmost chic street of Ashrafiyeh, Sursock Str. Its beautiful Lebanese houses, and striking landscaped gardens, have stepped down, to the outmost concrete block, such as Sursock 122, or the new project by the Lebanese real estate mogul Jamil Ibrahim: Les Domes de Sursock. Gemayze with its classified heritage buildings has also followed this trend with the Convivium projects. Development projects around Beirut, such as Linord project, stretching from Beirut to Nahr Al Kalb River, also envisioned this lifestyle of living. New projects around Khandaq al Ghamik area, facing downtown Beirut, and Zkak el blat, appear to also be following this path.

Medawar area in Beirut, is currently a dilapidated area. It is being sought after, nowadays, by keen developers that have noticed both the potential and prominent location of that area. (rf. to site analysis). Developers have recently explored the potential of this zone due to its location on the highway and fac-

ing the harbor, its proximity to Gemayze, Solidere, Hamra district.

This prime land area has further attracted developers, for the actual retail of the lots was until very recently sold way below the market value, according to the Mayor of Medawar Jean Elia Saliba "prices starting selling at 2000\$/ sq.m" They are also enticed by the large empty blocks of lands, and the regulation and exploitation factors of zone 3 & 7, where no building height limitation is enforced, thus allowing for this concrete bliss to expand to Medawar, the only area facing the Sea in Beirut that has not been developed yet.

The previously mentioned corniche strip from St George to Ramlet El Bayda, has been almost saturated and almost no vacant property lots are available for sale. Furthermore, most of the existing lots in Solidere are either sold or on hold (option to buy). Except for the reclaimed waterfront marina, regulations in Solidere area have prompted some developers to wave away from investing in Solidere, whereby the price of the land is dependent on the total built up area. Around the Beirut-Jounieh highway, areas such as Zalka, Dbaye Antelias, have been developed/developing. Similarly, Medawar, with its prominent location on the highway, and with its uninterrupted view of the harbor/sea, is attractive for future development. It is evident that those developers are focusing on the existing trend of creating isolated pockets.