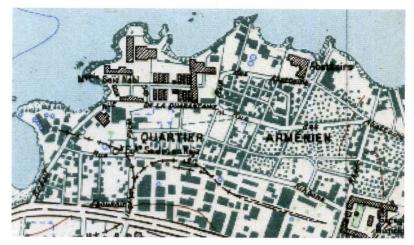

## History of Medawar:

Medawar, is one of the 13 municipality recognized Beirut quarters. It extends from Beirut River, or Beirut's eastern gate, to Saifi quarter, and is bordered by the Rmeil quarter on the south. The area bordered by the highway became recognized today as Karantina area, referring to the Qurantaine hospital, (refer to historical above), and largely because of the Karantina Massacre that took place in 1976.

Karantina (Arabic: الكرنتينا lal-karantīnā) is a residential area in eastern Beirut, named so after having been an old immigration quarantine area. It is close to a main port and adjacent to the Beirut River. This area of Medawar was known as Quartiers Armeniens, the first Armenians immigrants arrived to Medawar area, and settled there before moving to Bourj Hammoud and other areas such as Verdun and Tallet le Khayat. Till nowadays the largest population registered in Medawar consists of almost 70% Armenians( rf. to socio analysis below)

The area was facing St Andre bay, one of the few sandy beaches on coastal Beirut, until the expansion of the port in 1968 -1970.

ttp://w0.ina.fr/archivespourtous/index.php?vue=notice&id\_notice=I05033539